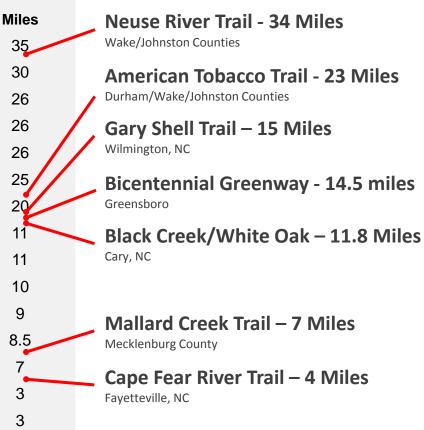

# The Bigger Picture

When we consider all types of trails North Carolina is even better positioned to attract trail tourism.

| THE NATION'S NEWSPAPER www.usatoda<br>BD - Tuesday, June 10, 20<br>Trackson and the second s | 14 - USA TODAY | MST Balsam Gap to Stone Mtn – 300 Miles<br>MST Eno to Clayton – 105 Miles |
|--------------------------------------------------------------------------------------------------------------------------------------------------------------------------------------------------------------------------------------------------------------------------------------------------------------------------------------------------------------------------------------------------------------------------------------------------------------------------------------------------------------------------------------------------------------------------------------------------------------------------------------------------------------------------------------------------------------------------------------------------------------------------------------------------------------------------------------------------------------------------------------------------------------------------------------------------------------------------------------------------------------------------------------------------------------------------------------------------------------------------------------------------------------------------------------------------------------------------------------------------------------------------------------------------------------------------------------------------------------------------------------------------------------------------------------------------------------------------------------------------------------------------------------------------------------------------------------------------------------------------------------------------------------------------------------------------------------------------------------------------------------------------------------------------------------------------------------------------------------------------------------------------------------------------------------------------------------------------------------------------------------------------------------------------------------------------------------------------------------------------------------|----------------|---------------------------------------------------------------------------|
|                                                                                                                                                                                                                                                                                                                                                                                                                                                                                                                                                                                                                                                                                                                                                                                                                                                                                                                                                                                                                                                                                                                                                                                                                                                                                                                                                                                                                                                                                                                                                                                                                                                                                                                                                                                                                                                                                                                                                                                                                                                                                                                                      |                | Appalachian Trail – 88 Miles                                              |
| 15 Fantastic Bike                                                                                                                                                                                                                                                                                                                                                                                                                                                                                                                                                                                                                                                                                                                                                                                                                                                                                                                                                                                                                                                                                                                                                                                                                                                                                                                                                                                                                                                                                                                                                                                                                                                                                                                                                                                                                                                                                                                                                                                                                                                                                                                    | Trail #///     | MST Pilot Mtn to Hanging Rock – 40 Miles                                  |
| Trail                                                                                                                                                                                                                                                                                                                                                                                                                                                                                                                                                                                                                                                                                                                                                                                                                                                                                                                                                                                                                                                                                                                                                                                                                                                                                                                                                                                                                                                                                                                                                                                                                                                                                                                                                                                                                                                                                                                                                                                                                                                                                                                                | Mile           | Neuse River Trail - 34 Miles                                              |
| Paseo del Bosque Trail, NM                                                                                                                                                                                                                                                                                                                                                                                                                                                                                                                                                                                                                                                                                                                                                                                                                                                                                                                                                                                                                                                                                                                                                                                                                                                                                                                                                                                                                                                                                                                                                                                                                                                                                                                                                                                                                                                                                                                                                                                                                                                                                                           | 35             | Wake/Johnston Counties                                                    |
| Mohonk Preserve Trails, NY                                                                                                                                                                                                                                                                                                                                                                                                                                                                                                                                                                                                                                                                                                                                                                                                                                                                                                                                                                                                                                                                                                                                                                                                                                                                                                                                                                                                                                                                                                                                                                                                                                                                                                                                                                                                                                                                                                                                                                                                                                                                                                           | 30             | American Tobacco Trail - 23 Miles                                         |
| Bear Creek Greenway, OR                                                                                                                                                                                                                                                                                                                                                                                                                                                                                                                                                                                                                                                                                                                                                                                                                                                                                                                                                                                                                                                                                                                                                                                                                                                                                                                                                                                                                                                                                                                                                                                                                                                                                                                                                                                                                                                                                                                                                                                                                                                                                                              | 26             | Durham/Wake/Johnston Counties                                             |
| Mid-Mountain Trail, UT                                                                                                                                                                                                                                                                                                                                                                                                                                                                                                                                                                                                                                                                                                                                                                                                                                                                                                                                                                                                                                                                                                                                                                                                                                                                                                                                                                                                                                                                                                                                                                                                                                                                                                                                                                                                                                                                                                                                                                                                                                                                                                               | 26             | Gary Shell Trail – 15 Miles                                               |
| The Wild Azalea Trail, LA                                                                                                                                                                                                                                                                                                                                                                                                                                                                                                                                                                                                                                                                                                                                                                                                                                                                                                                                                                                                                                                                                                                                                                                                                                                                                                                                                                                                                                                                                                                                                                                                                                                                                                                                                                                                                                                                                                                                                                                                                                                                                                            | 26             | Wilmington, NC                                                            |
| Rock Creek Park, DC                                                                                                                                                                                                                                                                                                                                                                                                                                                                                                                                                                                                                                                                                                                                                                                                                                                                                                                                                                                                                                                                                                                                                                                                                                                                                                                                                                                                                                                                                                                                                                                                                                                                                                                                                                                                                                                                                                                                                                                                                                                                                                                  | 25             | Bicentennial Greenway - 14.5 miles                                        |
| Hockhocking Adena Bikeway, OH                                                                                                                                                                                                                                                                                                                                                                                                                                                                                                                                                                                                                                                                                                                                                                                                                                                                                                                                                                                                                                                                                                                                                                                                                                                                                                                                                                                                                                                                                                                                                                                                                                                                                                                                                                                                                                                                                                                                                                                                                                                                                                        | 20             | Greensboro                                                                |
| Shining Sea Bikeway, MA                                                                                                                                                                                                                                                                                                                                                                                                                                                                                                                                                                                                                                                                                                                                                                                                                                                                                                                                                                                                                                                                                                                                                                                                                                                                                                                                                                                                                                                                                                                                                                                                                                                                                                                                                                                                                                                                                                                                                                                                                                                                                                              | 11             | Black Creek/White Oak – 11.8 Miles                                        |
| Tony Knowles Coastal Trail, AK                                                                                                                                                                                                                                                                                                                                                                                                                                                                                                                                                                                                                                                                                                                                                                                                                                                                                                                                                                                                                                                                                                                                                                                                                                                                                                                                                                                                                                                                                                                                                                                                                                                                                                                                                                                                                                                                                                                                                                                                                                                                                                       | 11             | Cary, NC                                                                  |
| Skyline Wilderness Park Trails, CA                                                                                                                                                                                                                                                                                                                                                                                                                                                                                                                                                                                                                                                                                                                                                                                                                                                                                                                                                                                                                                                                                                                                                                                                                                                                                                                                                                                                                                                                                                                                                                                                                                                                                                                                                                                                                                                                                                                                                                                                                                                                                                   | 10             |                                                                           |
| Mammoth Cave Railroad Trail, KY                                                                                                                                                                                                                                                                                                                                                                                                                                                                                                                                                                                                                                                                                                                                                                                                                                                                                                                                                                                                                                                                                                                                                                                                                                                                                                                                                                                                                                                                                                                                                                                                                                                                                                                                                                                                                                                                                                                                                                                                                                                                                                      | 9              | Mallard Creek Trail – 7 Miles                                             |
| Discovery Trail, WA                                                                                                                                                                                                                                                                                                                                                                                                                                                                                                                                                                                                                                                                                                                                                                                                                                                                                                                                                                                                                                                                                                                                                                                                                                                                                                                                                                                                                                                                                                                                                                                                                                                                                                                                                                                                                                                                                                                                                                                                                                                                                                                  | 8.5            | Mecklenburg County                                                        |
| Animas River Trail, CO                                                                                                                                                                                                                                                                                                                                                                                                                                                                                                                                                                                                                                                                                                                                                                                                                                                                                                                                                                                                                                                                                                                                                                                                                                                                                                                                                                                                                                                                                                                                                                                                                                                                                                                                                                                                                                                                                                                                                                                                                                                                                                               | 7              | Cape Fear River Trail – 4 Miles                                           |
| High Bridge Park Trail, NY                                                                                                                                                                                                                                                                                                                                                                                                                                                                                                                                                                                                                                                                                                                                                                                                                                                                                                                                                                                                                                                                                                                                                                                                                                                                                                                                                                                                                                                                                                                                                                                                                                                                                                                                                                                                                                                                                                                                                                                                                                                                                                           | 3              | Fayetteville, NC                                                          |
| Memorial Park Trails, TX                                                                                                                                                                                                                                                                                                                                                                                                                                                                                                                                                                                                                                                                                                                                                                                                                                                                                                                                                                                                                                                                                                                                                                                                                                                                                                                                                                                                                                                                                                                                                                                                                                                                                                                                                                                                                                                                                                                                                                                                                                                                                                             | 3              |                                                                           |
|                                                                                                                                                                                                                                                                                                                                                                                                                                                                                                                                                                                                                                                                                                                                                                                                                                                                                                                                                                                                                                                                                                                                                                                                                                                                                                                                                                                                                                                                                                                                                                                                                                                                                                                                                                                                                                                                                                                                                                                                                                                                                                                                      |                |                                                                           |

## Trail

| Mountains-to-Sea Trail (MST)     | Hiking and Back Roads    | 1000 |
|----------------------------------|--------------------------|------|
| East Coast Greenway              | Greenways and Back Roads | 808  |
| MST Balasm Gap to Stone Mountain | Hiking                   | 300  |
| MST Eno to Clayton               | Hiking and Greenways     | 105  |
| Appalachian Trail                | Hiking                   | 88   |
| MST Ocracoke to Jockey's Ridge   | Hiking                   | 80   |
| MST Pilot to Hanging Rock        | Hiking                   | 40   |
| Neuse River Trail                | Greenway                 | 34   |
| American Tobaco Trail            | Greenway                 | 23   |
| Gary Shell Trail                 | Greenway                 | 15   |
| Bicentennial Greenway            | Greenway                 | 14.5 |
| Black Creek / White Oak Creek    | Greenway                 | 11.8 |
| Mallard Creek                    | Greenway                 | 7    |
| Cape Fear Trail                  | Greenway                 | 4    |