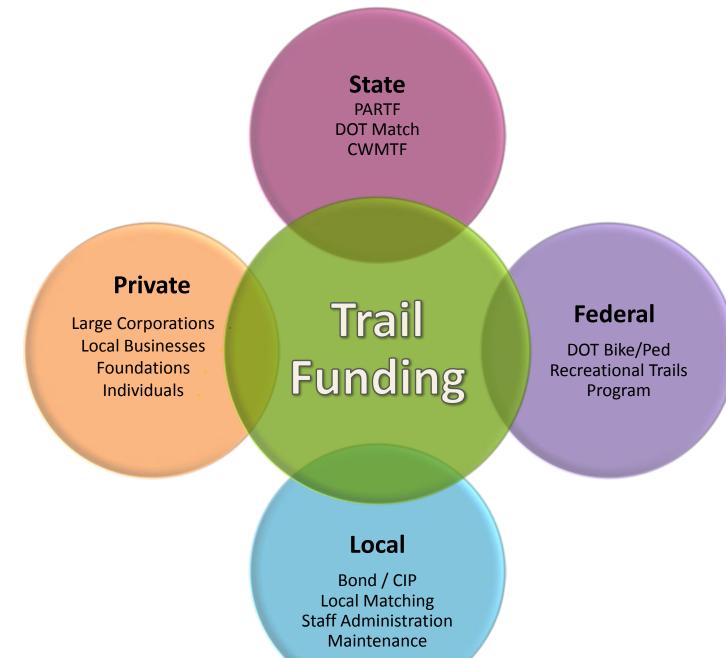

# **NC Trail Funding Overview**

- North Carolina about equal to neighboring states; significantly less than Florida
- Approximately 45% state funding reduction last year (from about \$6.6MM to about \$3.6MM)
- 20% State match for federal dollars defunded in 2013
- Historically state funding an important incentive for local and private investment
- Some local governments using innovative sources

## **Private Sector Engaged**

## **Trail Funding Strategy**