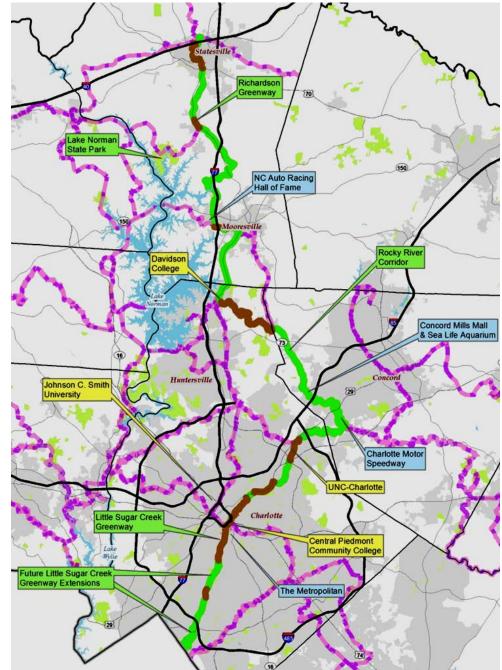

## One Example: North-South "Spine" in Charlotte region

## North Carolina Segment

- 89 miles in length
- 25 miles complete
- ~ \$25 MM invested

#### **Needed for completion**

- \$60 million
- *\$11MM already committed*
- ~ \$49 MM needs to be raised
- 10 year timeframe

#### When completed, "Spine" will

- serve 860,000 NC residents
- generate estimated \$6 MM annually in tax revenue